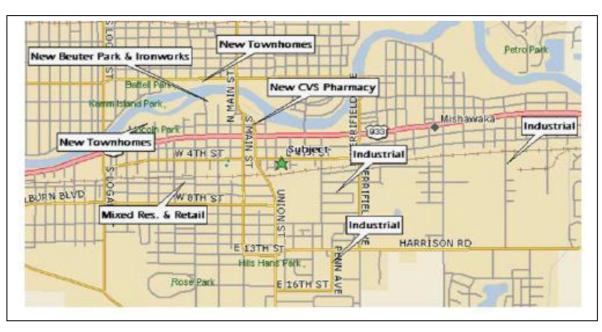

48 E Old Country Road, Suite 203 Mineola, New York 11501 Ph: 516-877-1677 / Fx: 516-877-1680 www.malachitegroup.com

MISHAWAKA, IN 46544

MAPS

The information contained herein was obtained from sources deemed reliable; however, Malachite Group LTD makes no guarantees, warranties or representations as to the completeness or accuracy thereof. The Presentation of this property is subject to errors, omissions, change of price, or conditions, prior sale or lease, or withdrawal without notice.