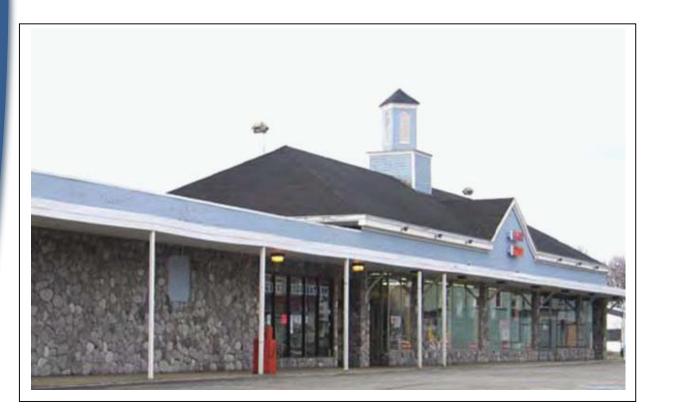

417 East 4<sup>th</sup> Street Mishawaka, IN 46544

## **Property Highlights:**

- > GLA: 31,075 sf
- Located just SE of downtown Mishawaka on 4<sup>th</sup> street. Close to Lincoln way/ US 33 & Union St. Short drive to I-90, approximately 5 mi south Of I-90
- > 2<sup>nd</sup> largest retail trade area in Indiana
- > Available GĨ €€Á3) åÁ ÊEEE sq ft
- Family Dollar anchored Retail Center  $\succ$
- > Well-maintained center with recent capital improvements.
- Ample parking.