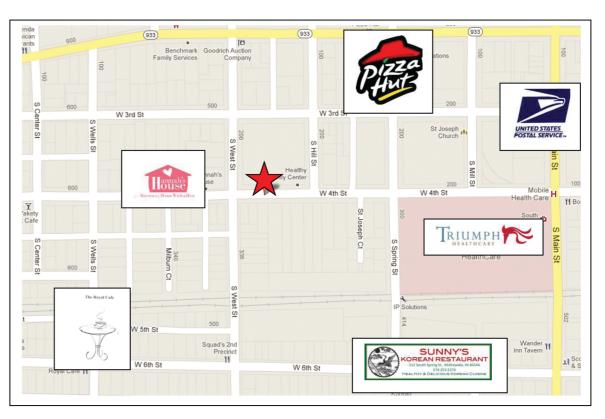

48 E Old Country Road, Suite 203 Mineola, New York 11501 Ph: 516-877-1677 / Fx: 516-877-1680 www.malachitegroup.com

MISHAWAKA, IN 46544

MAPS

The information contained herein was obtained from sources deemed reliable; however, Malachite Group LTD makes no guarantees, warranties or representations as to the completeness or accuracy thereof. The Presentation of this property is subject to errors, omissions, change of price, or conditions, prior sale or lease, or withdrawal without notice.